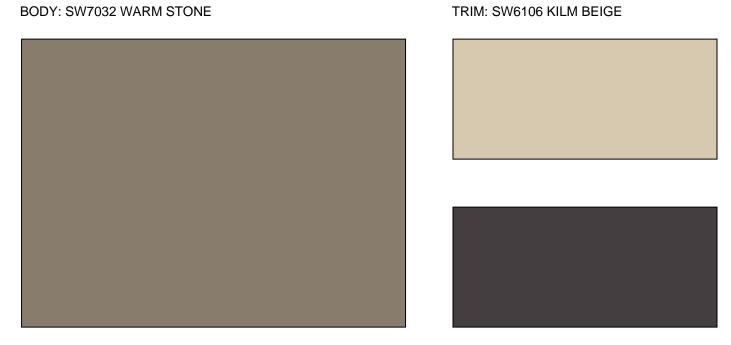

AY BODY: SW7073 NETWORK GRAY** TRIM: SW6154 NACRE ACCENT: SW6230 RAINSTORM **SCHEME – SEDATE GRAY BODY: SW6169 SEDATE GRAY** TRIM: SW6126 NAVAJO WHITE

ACCENT: SW6242 BRACING BLUE

# **SCHEME - CRISP LINEN BODY: SW6378 CRISP LINEN** TRIM: SW6099 SAND DOLLAR ACCENT: SW6300 BURGUNDY **SCHEME - MUSLIN** BODY: SW6133 MUSLIN TRIM: SW6149 RELAXED KHAKI

ACCENT: SW6278 CLOAK GRAY

## **SCHEME - POPULAR GRAY** BODY: SW6071 POPULAR GRAY TRIM: SW6105 DIVINE WHITE ACCENT: SW6033 BATEAU BROWN **SCHEME – PANDA WHITE BODY: SW6147 PANDA WHITE** TRIM: SW7036 ACCESSIBLE BEIGE

ACCENT: SW6244 NAVAL

#### **SCHEME - NACRE BODY: SW6154 NACRE** TRIM: SW6198 SENSIBLE HUE ACCENT: SW6229 TEMPE STAR **SCHEME - SAWDUST BODY: SW6158 SAWDUST** TRIM: SW6156 RAMIE

ACCENT: SW6321 RED BAY

#### **SCHEME - WARM STONE**



ACCENT: SW7083 DARKROOM