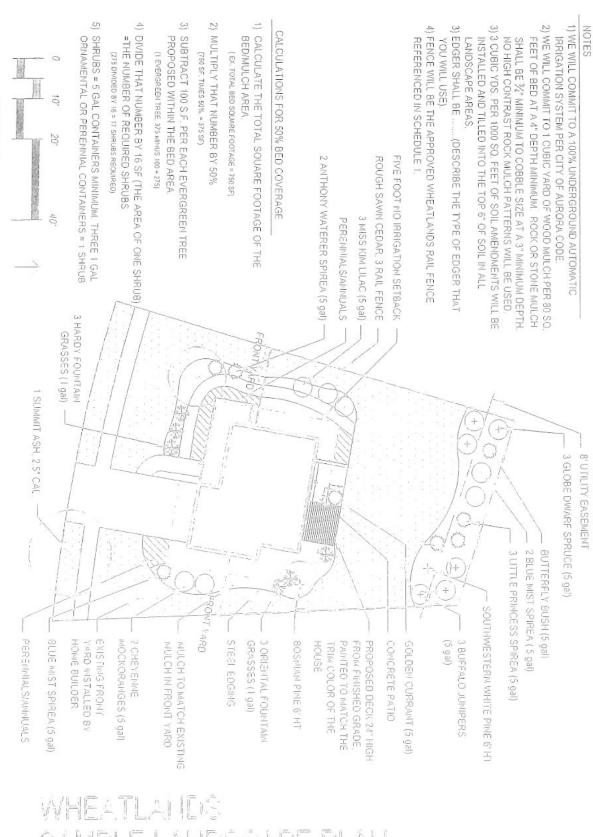

ACKNOWLEDGEMENT LETTER: DATE RECEIVED:

APPROVAL DATE: **APPROVAL LETTER SENT:** 

ANDSCAPE PLAN

SCALE 1" = 20"

NORTH